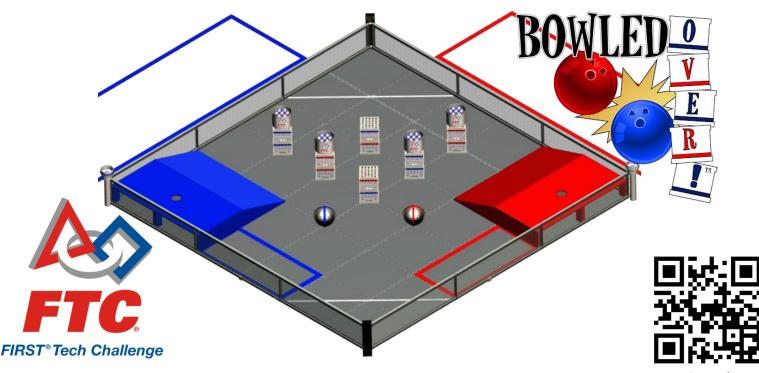

## The Game:

Bowled Over! is played on a 12'x12' diamond shaped field as shown on the diagram above. Two alliances – one "red" and one "blue" – composed of two teams each compete in matches consisting of a 30 second autonomous period followed by a two-minute driver controlled period.

The field includes two home zones comprised of a platform and a ramp, and two protected zones where a team may stack their crates without fear of having them toppled by their opponents.